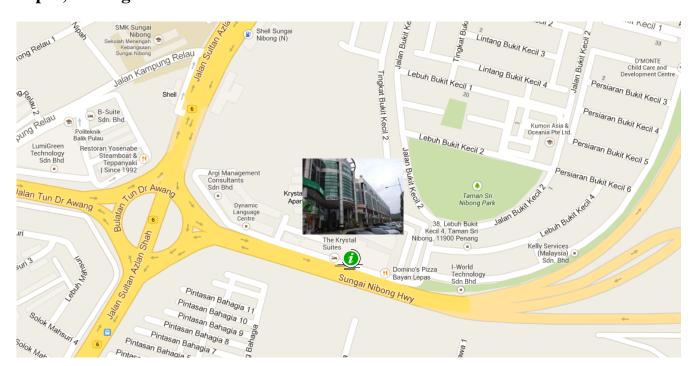

Note: Direction to Happy Science Penang Centre @ 1-3-27, Krystal Point Corporate Park (also known as Krystal Point II), Jalan Tun Dr Awang, 11900 Bayan Lepas, Penang GPS Location N 05°19.861' E 100°17.902'

## 1. Multi Story carpark @ Krystal Park Corporate Park (KPCP)

- Entrance to multi story car park is along the lane next to Domino Pizza. <u>PARKING RATE:</u>
  - Monday to Friday: RM0.50 first ½ hour, RM1 for subsequent ½ hour.
    - O Parking ticket counter will be manned by an attendant.
  - Public Holiday, Saturday & Sunday: Rate is RM2 flat per entry.
    - O Self service. Please note the old coins are needed to self deposit to the machine at car park entrance as you drive in.
- For convenience, drive to Level 4 of the car park. Level 4 car park is parallel level with Level 3 of Happy Science Centre. You can just walk across to the unit 1-3-27 (Happy Science Penang Centre).

## 2. MPPP car park at road along the KPCP (MPPP Red Zone Parking i.e. MPPP coupon system parking 9a.m. – 9p.m. daily)

- Use lobby lift available at the centre of the building. Press Level 3.
- As you come out of the lift, you will see Alpine office. Go towards left and look for unit 1-3-27.
- Stairways are also accessible.